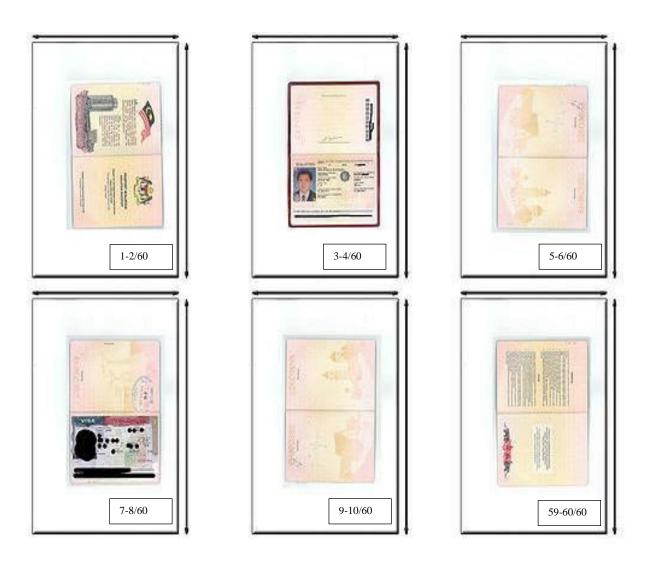

# PASSPORT NUMBERING AND PHOTOCOPY EXAMPLE

# Please Number All the Copies to Avoid Missing Pages and Delay at EMGS

For Example: If Your Passport Has 60 Pages, Then On Each Page Of Your Photocopy Write The Page Numbers Per Total Pages, 1-2/60, 3-4/60 ... 59-60/60

If Your Passport Has 40 Pages, Then On Each Page Of Your Photocopy Write The Page Numbers Per Total Pages, 1-2/40, 3-4/40 ... 39-40/40