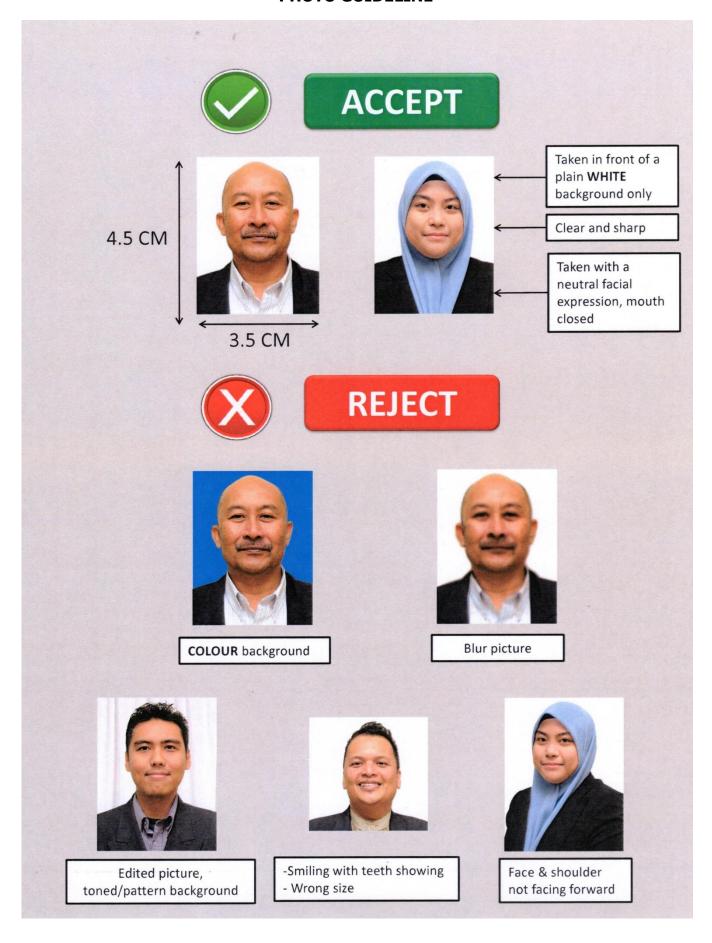

to notify of any discrepancy(ies). This is a computer printout. |
|              |                           |                                                        | CA 02/BCF/1215                                                                                                                                                                                          |

# PASSPORT NUMBERING AND PHOTOCOPY EXAMPLE

# Please Number All the Copies to Avoid Missing Pages and Delay at EMGS

For Example: If Your Passport Has 60 Pages, Then On Each Page Of Your Photocopy Write The Page Numbers Per Total Pages, 1-2/60, 3-4/60 ... 59-60/60

If Your Passport Has 40 Pages, Then On Each Page Of Your Photocopy Write The Page Numbers Per Total Pages, 1-2/40, 3-4/40 ... 39-40/40



### **PHOTO GUIDELINE**