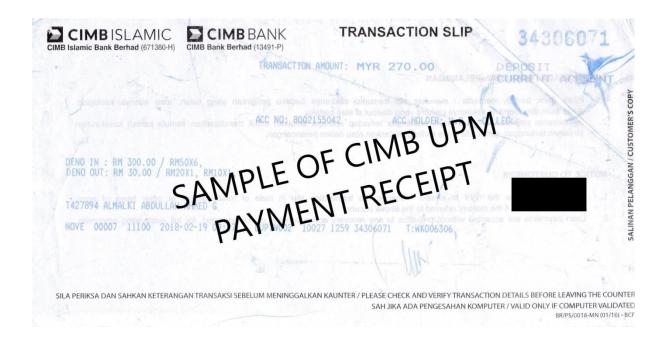

## **UPM ACCOUNT DETAILS FOR PROCESSING FEE PAYMENT**

Payment Method can be made through CIMB counter / online payment

Bank : CIMB

Account No. : 8002155042 Account Name : UPM Collection

Amount : RM 270.00 (based on duration VAL approval)

Recipient Reference : Matric No. / Passport No.

Other Payment Details : Processing Fee

## Notes:

- \*Please make sure you have **made the payment** before come to the counter.
- \*Please make **two** copies of each receipt.
- \*Please make sure the reference number of each receipt is clear.

#### **EXAMPLE OF RECEIPT PAYMENT PAID AT CIMB BANK**