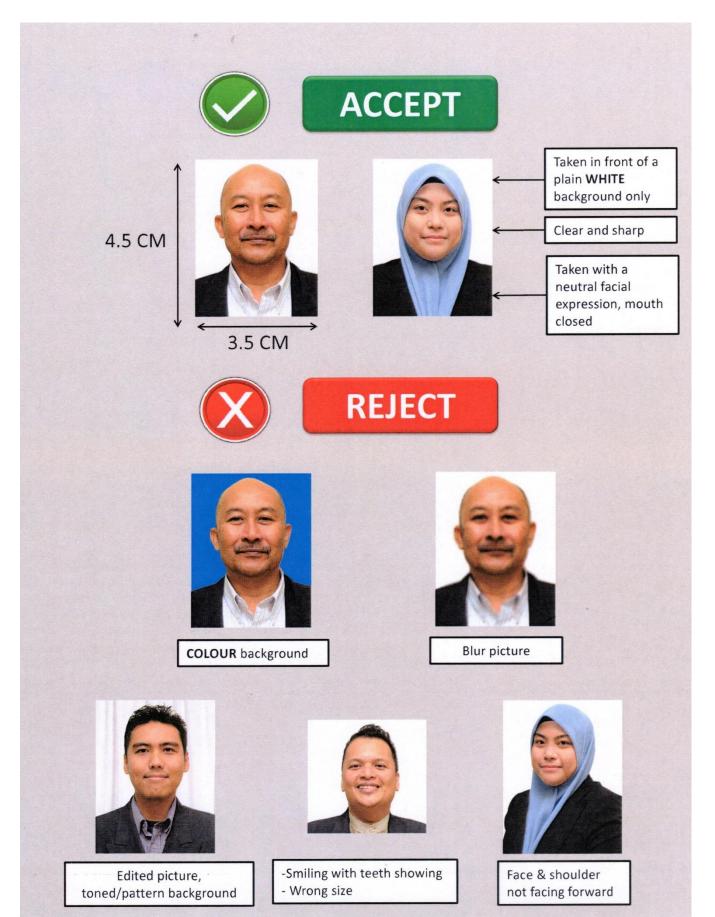

|
|--------------|--------------------------------------|
| ACCOUNT NO   | : 514057662341                       |
| ACCOUNT NAME | : EDUCATION MALAYSIA GLOBAL SERVICES |

### **PAYMENT TO UPM**

NAME OF BANK ACCOUNT NO ACCOUNT NAME PROCESSING FEE AMOUNT : RM 50.00

: CIMB : 8002155042 : UPM COLLECTION

\*All charges are subject to change without prior notice

# PASSPORT NUMBERING AND PHOTOCOPY EXAMPLE

## Please Number All the Copies to Avoid Missing Pages and Delay at EMGS

For Example: If Your Passport Has 60 Pages, Then On Each Page Of Your Photocopy Write The Page Numbers Per Total Pages, 1-2/60, 3-4/60 ... 59-60/60

If Your Passport Has 40 Pages, Then On Each Page Of Your Photocopy Write The Page Numbers Per Total Pages, 1-2/40, 3-4/40 ... 39-40/40







## **PHOTO GUIDELINE**



# **EXAMPLE OF RECEIPT PAYMENT PAID AT BANK**

| Mauthack                                          | Taman Sri Serdang<br>June 05, 2018                                 | DEPOSIT / PLACEMENT / CREDIT / PAYMENT<br>Name: ELUCATION NAMAYSM GLOBAL SERVICE                                                                                                                              |
|---------------------------------------------------|--------------------------------------------------------------------|---------------------------------------------------------------------------------------------------------------------------------------------------------------------------------------------------------------|
| Maybank<br>Iposit-Cash                            | 12:18:11