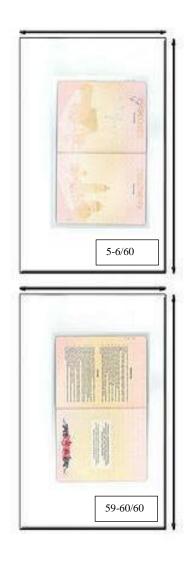

# PASSPORT NUMBERING AND PHOTOCOPY EXAMPLE

## Please Number All the Copies to Avoid Missing Pages and Delay at EMGS

For Example: If Your Passport Has 60 Pages, Then On Each Page Of Your Photocopy Write The Page Numbers Per Total Pages, 1-2/60, 3-4/60 ... 59-60/60