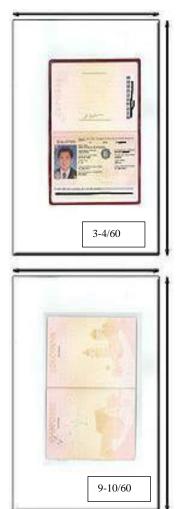

# PASSPORT NUMBERING AND PHOTOCOPY EXAMPLE

## Please Number All the Copies to Avoid Missing Pages and Delay at EMGS

For Example: If Your Passport Has 60 Pages, Then On Each Page Of Your Photocopy Write The Page Numbers Per Total Pages, 1-2/60, 3-4/60 ... 59-60/60