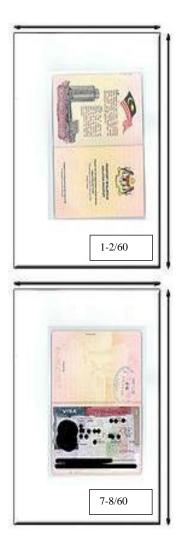

# PASSPORT NUMBERING AND PHOTOCOPY EXAMPLE

## Please Number All the Copies to Avoid Missing Pages and Delay at EMGS

For Example: If Your Passport Has 60 Pages, Then On Each Page Of Your Photocopy Write The Page Numbers Per Total Pages, 1-2/60, 3-4/60 ... 59-60/60